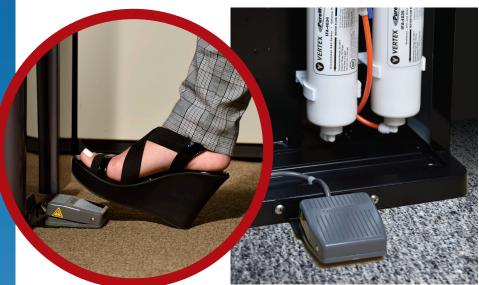

## Stay Safe with Hands-Free Operation

Keep employees safe using foot-switch for dispensing cold water.

We've updated our most stylish 2-Temp water cooler with a foot-switch for hands-free cold water dispensing. There is no need to touch the cooler – simply place a glass, mug or bottle in the fill area, hold the foot lever down and watch the chilled water fill your glass. When full, release the foot lever, take your glass and go! (Hot water dispense requires button push).

The control panel operates normally for Hot & Cold water. The foot-switch is mounted to a bracket, fastened to the bottom of the cabinet. The door swings free for easy filter replacement or storage. Some assembly required.