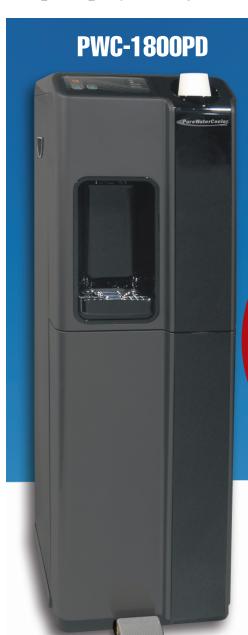

## Stay Safe with Hands-Free Operation

Keep employees safe using foot-switch for dispensing cold water.

We've updated our most stylish 2-Temp water cooler with a foot-switch for hands-free cold water dispensing. There is no need to touch the cooler – simply place a glass, mug or bottle in the fill area, hold the foot lever down and watch the chilled water fill your glass. When full, release the foot lever, take your glass and go! (Hot water dispense requires button push).

The control panel operates normally for Hot & Cold water. The foot-switch is mounted to a bracket, fastened to the bottom of the cabinet. The door swings free for easy filter replacement or storage. Some assembly required.