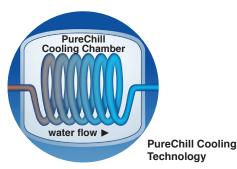

# Cleaner. Safer. Better.

The latest addition to the Vertex family of products brings innovation for safer water with less hassle.

The newest VERTEX *PureWaterCooler* uses *PureChill™*Technology to eliminate the need for an open reservoir for cold water storage. The closed system keeps environmental contaminants out so there is no need for costly in-tank sanitization. The water is safely dispensed directly to your cup.

#### **Standard Features**

- PureChill™ Technology
- No need for expensive UV and Ozone in tank sanitizers
- Integrated Filter Monitor ensures freshly filtered water
- ProTekk™ Auto Safety-Shut-Off Valve provides peace of mind
- Two temperature system