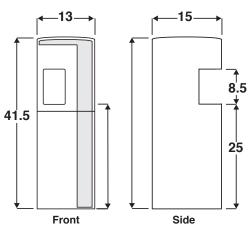

**Dimensions (inches)** 

## **Specifications**

Shipping Weight: 60 lb.
Dimension: 13"W x 15"D x 41.5"H
Cooling Rate: 2.1 gal/hr 37-50 °F
Hot tank volume .5 gal
Heating Rate: 1.3 gal/hr 180 °F
Voltage: 115 VAC
Power Required: 600w max