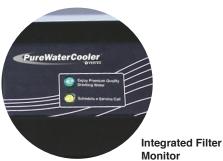

#### **Standard Features**

- PureChill™ Technology
- No need for expensive UV and Ozone in tank sanitizers
- Integrated Filter Monitor ensures freshly filtered water
- ProTekk™ Auto Safety-Shut-Off Valve provides peace of mind
- Two temperature system