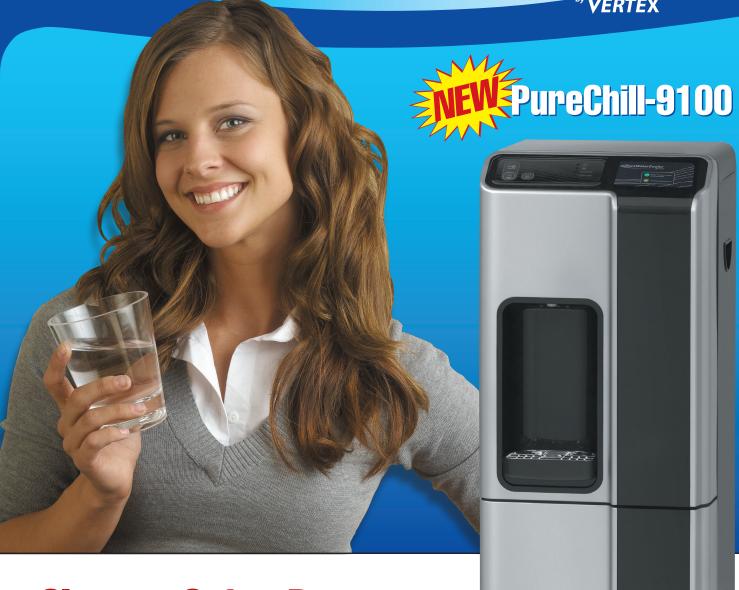

# Cleaner. Safer. Better.

The latest addition to the Vertex family of products brings innovation for safer water with less hassle.

The newest VERTEX *PureWaterCooler* uses *PureChill™*Technology to eliminate the need for an open reservoir for cold water storage. The closed system keeps environmental contaminants out so there is no need for costly in-tank sanitization. The water is safely dispensed directly to your cup.

#### **Standard Features**

- PureChill™ Technology
- No need for expensive UV and Ozone in tank sanitizers
- Integrated Filter Monitor ensures freshly filtered water
- ProTekk™ Auto Safety-Shut-Off Valve provides peace of mind
- Two temperature system