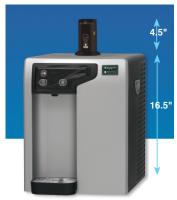

# **PureChill Models**

PWC-900HF

- Touchless Sensor Module includes Time Dispense Lockout for Safety
- 2-Temp Hot & Cold
- Built-In Dual Leak Detectors
- Integrated Filter Monitor
- Touch control functions remain fully operational
- Quick-Twist filter options avalable

## **PWC-900HF Countertop**

Weight: 51 lb.

Dimension: 13"W x 18"D x 21"H

## **PWC-9500HF Floor Standing**

Weight: 82 lb.

Dimension: 13"W x 18"D x 56"H

PWC-9500HF