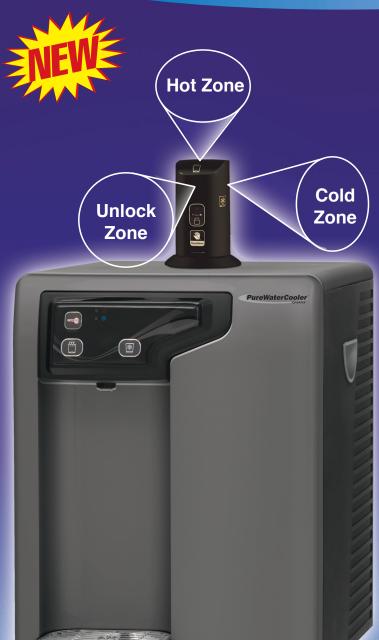

# **Touchless Operation**

Keep employees safe with touchless Hot & Cold dispenser

Proximity Sensor with safety lock allows for hygienic operation

**Sensor Tower location adjustable** 

4 Models to choose from

Also Avalable:
Touchless Conversion Kit

No need to touch the cooler -Place glass in the fill area. Hold hand in front of the sensor to unlock. When sensor beeps, the cooler is ready to dispense water. Switch hand position to the hot or cold water position, dispense the water and go!