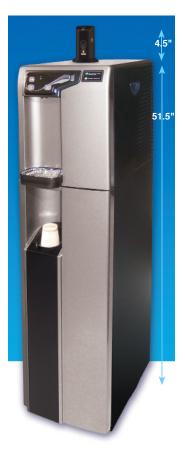

# 51.5"

PWC-4500HF

### **PWC-9500HF Floor Standing**

Weight: 77 lb.

Dimension: 13"W x 18"D x 56"H