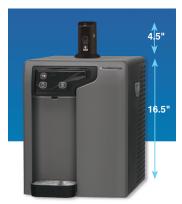

# **Touchless Conversion Kit**

Change compatible coolers to touchless operation in the field with the this kit. Includes sensor tower, replacment circuit board, connection cable, mounting tape and instructions. Ads 4.5" to height.