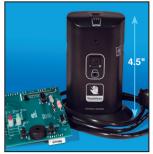

# **Touchless Conversion Kit**

Change compatible coolers to touchless operation in the field with the this kit. Includes sensor tower, replacment circuit board, connection cable, mounting tape and instructions. Ads 4.5" to height.

Compatible with the **PWC-450** and the Purechill models **PWC-900** and **PWC-9500**.

CL4-9368