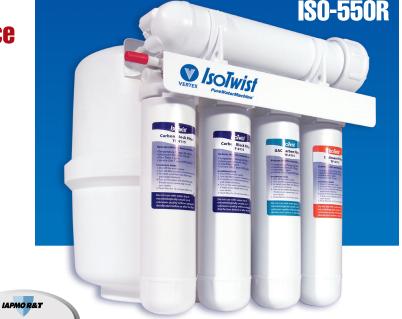

#### **STAGE ONE**

5-Micron Polyspun Sediment Filter Encapsulated 1/4 turn Twist-Off Cartridge

#### **STAGE TWO (optional)**

10 Micron Granular Activated Carbon Filter Encapsulated 1/4 turn Twist-Off Cartridge

#### **STAGE THREE**

5 Micron Carbon Block Filter Encapsulated 1/4 turn Twist-Off Cartridge

# STAGE FOUR

Reverse Osmosis Membrane, 50 GPD TFC @ 65 PSI Pressure Differential

# STAGE FIVE

5 Micron Carbon Block Post Filter Encapsulated 1/4 turn Twist-Off Cartridge